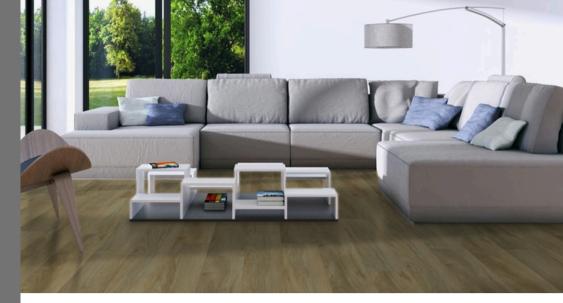

## HYBRID RESILIENT FLOORING

Coastal Bay flooring is durable and eco-friendly, combining a core made of natural wood flour with a high-performance resin for enhanced strength. It utilizes renewable raw materials, is waterproof, and designed for longevity.