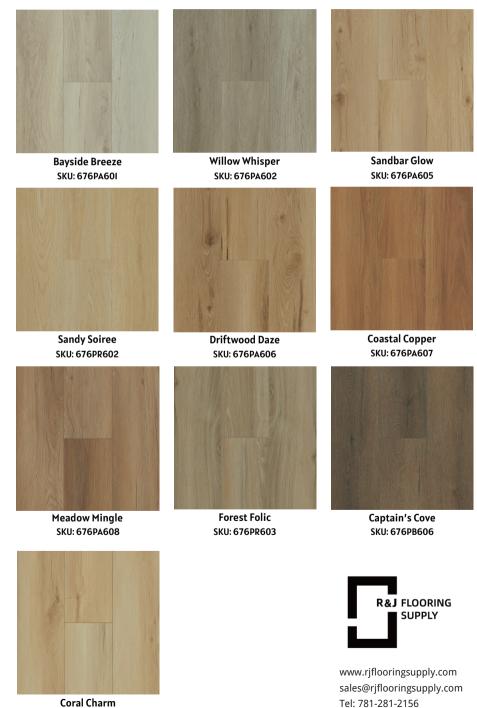

## Hybrid Resilient Flooring



- 6 mm thick (5mm + 1mm IXPE pad), 7-3/4" Wide, 48" Long
- Eco Friendly 100% PVC Free
- 100% Waterproof
- Ultra Dense Core for Indent Resistance
- Scratch resistant, AC4 Wear Rating
- 40% lighter than Rigid Core products
- Attached IXPE Pad
- Resin infused wood core
- Pet Scratch Warranty
- >60 STC/IIC Sound Transmission Ratings
- Lifetime Residential, 10 year Light Commercial Warranty





Coral Charm SKU: 676PA604



## HYBRID RESILIENT FLOORING

Coastal Bay flooring is durable and eco-friendly, combining a core made of natural wood flour with a high-performance resin for enhanced strength. It utilizes renewable raw materials, is waterproof, and designed for longevity.



2. Authentic Decor Layer - Incredibly realistic designs mimic the depth and dimension of authentic wood

3. Coastal Core - Eco-friendly wood-based core is dent resistant , waterproof and PVC FREE

4. Locking System – 2G angle lock system ensures an easy and secure installation

5. Balancing Layer - Provides balance and dimensional stability (flat)

6. Attached Pad - IXPE pad makes for a seamless installation and provides sound absorption

## **Features & Benefits**

## PEAK PERFORMANCE

- REALISTIC VISUA