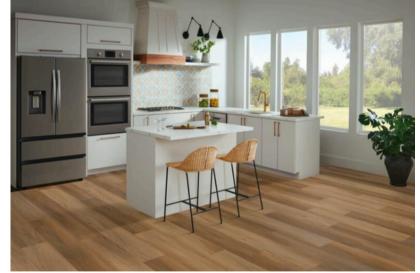

## HYBRID RESILIENT FLOORING

Coastal Bay flooring is durable and eco-friendly, combining a core made of natural wood flour with a high-performance resin for enhanced strength. It utilizes renewable raw materials, is waterproof, and designed for longevity.

## PEAK PERFORMANCE

- REALISTIC VISUAL
- 100% WATERPROOF
- 100% PVC FREE
- 100% RENEWABLE CORE
- 60% RECYLCED CONTENT
- HIGHLY DURABLE DENT PROOF
- EXTREMELY SCRATCH RESISTANT
- ENHANCED SOUND PERFORMANCE >60 STC/IIC
- EASY INSTALLATION LIGHTER THAN SPC 40% weight reduction